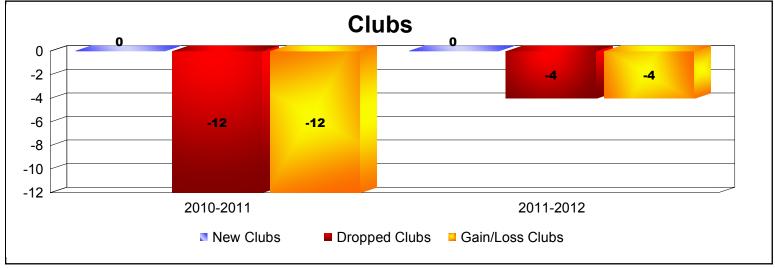

**Disbanded Districts**As of June 2012 Cumulative

| Year      | New<br>Clubs | Dropped<br>Clubs | Gain/<br>Loss<br>Clubs | New<br>Members | Charter<br>Members | Reinstate<br>Members | Transfer<br>Members | Total<br>Member<br>Added | Total<br>Members<br>Dropped | Gain/<br>Loss<br>Members |
|-----------|--------------|------------------|------------------------|----------------|--------------------|----------------------|---------------------|--------------------------|-----------------------------|--------------------------|
| 2010-2011 | 0            | -12              | -12                    | 6              | 0                  | 0                    | 0                   | 6                        | -249                        | -243                     |
| 2011-2012 | 0            | -4               | -4                     | 0              | 0                  | 0                    | 0                   | 0                        | -41                         | -41                      |
| Average   | 0            | -8               | -8                     | 3              | 0                  | 0                    | 0                   | 3                        | -145                        | -142                     |