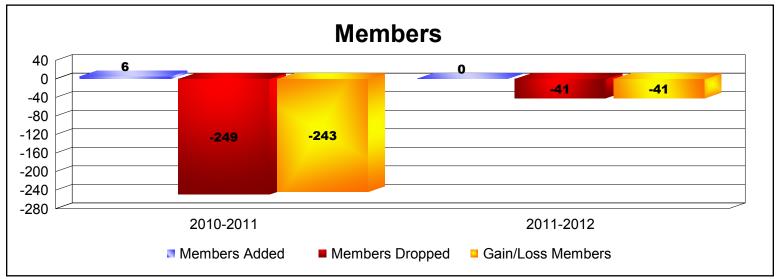

**Disbanded Districts**As of June 2012 Cumulative

| Year      | New<br>Clubs | Dropped<br>Clubs | Gain/<br>Loss<br>Clubs | New<br>Members | Charter<br>Members | Reinstate<br>Members | Transfer<br>Members | Total<br>Member<br>Added | Total<br>Members<br>Dropped | Gain/<br>Loss<br>Members |
|-----------|--------------|------------------|------------------------|----------------|--------------------|----------------------|---------------------|--------------------------|-----------------------------|--------------------------|
| 2010-2011 | 0            | -12              | -12                    | 6              | 0                  | 0                    | 0                   | 6                        | -249                        | -243                     |
| 2011-2012 | 0            | -4               | -4                     | 0              | 0                  | 0                    | 0                   | 0                        | -41                         | -41                      |
| Average   | 0            | -8               | -8                     | 3              | 0                  | 0                    | 0                   | 3                        | -145                        | -142                     |